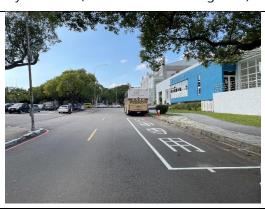

北大門入校 Enter through the North Gate and Exit through the South Gate.

動線名稱: 北大橋 → 生醫園區 Campus Entry and Exit Routes: Bei-Da Bridge → HBSP

1、綜合一館(土木結構大樓前)

2、體育館(游泳館前)Gymnasium(In front of Swimming Pool)

3、工程六館(第三停車場) Engineering Building. 6 (Parking Lot 3)