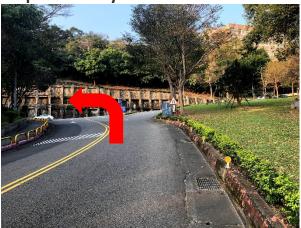

Step 3: When you reach the T-Intersection and retaining wall, turn left.

Step 4: Approximately 500 meters from the turn, BEATA Café will be visible, it is the two-story white building with the BEATA sign.