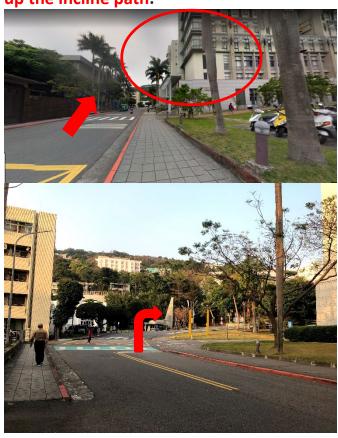

## **Directions to BEATA Café:**

Step 1: Upon facing the school's main entrace ( $\mathbf{1}^{st}$  Image) , please continue forward for approximately 200 meters.

Step 2: Upon seeing this building to the right (School Library) please continue up the incline path.

Step 3: When you reach the T-Intersection and retaining wall, turn left.

Step 4: Approximately 500 meters from the turn, BEATA Café will be visible, it is the two-story white building with the BEATA sign.