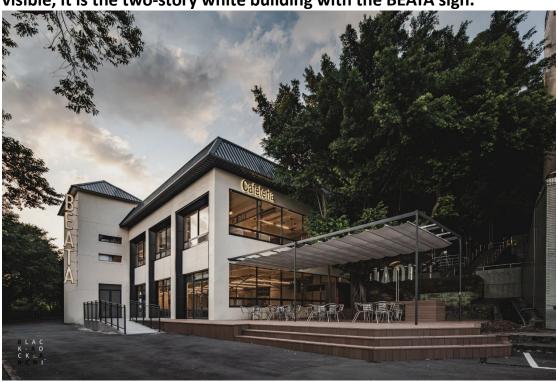

Step 3: When you reach the T-Intersection and retaining wall, turn left.

Step 4: Approximately 500 meters from the turn, BEATA Café will be visible, it is the two-story white building with the BEATA sign.

Step 5: Hao Shi Guang Breakfast & Brunch is located on the first floor (1F); Wei Xian Buffet is located on the second floor (2F). (Family meal orders are to be picked up on the second floor)