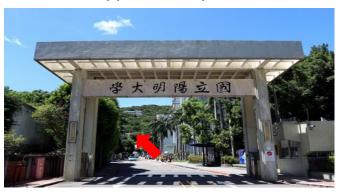

## **Directions to BEATA Café:**

Step 1: Upon facing the school's main entrace ( $\mathbf{1}^{st}$  Image) , please continue forward for approximately 200 meters.

Step 2: Upon seeing this building to the right (School Library) please continue up the incline path.